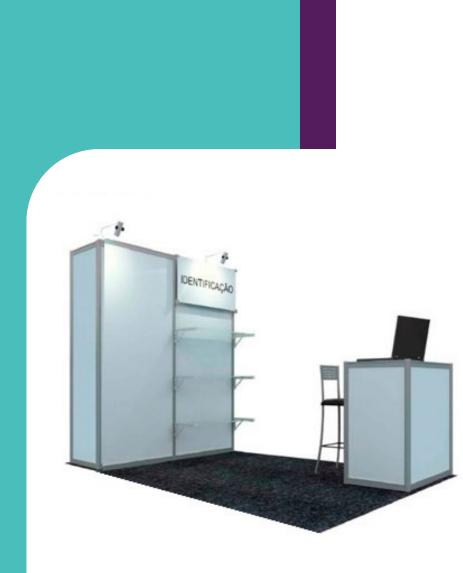

# **First-time participation**

4 and 6sqm areas according to layout. Maximum one module per company

#### **Description**

- Wall with 2 spots
- Logo applied to the wall
- 01 counter (1m x 0.50m) with 01 internal shelf
- 01 stool
- 03 shelves
- 01 220 volt socket