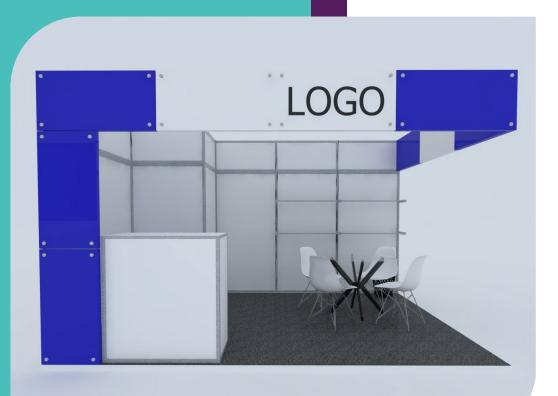

## **Standard Construction**

Your stand will be delivered ready according to the layout. The stand construction will be adapted to the area dimensions.

#### **Description**

- O1 round table with 4 chairs, O4 shelves measuring 1m x 0.33m,
   O1 220 volt socket, O1 trash.
- Partitions walls, 01 spot every 03sqm and 01 standard white counter 1m x 0.50m
- Logo applied to the fascia board (png file in high definition)

Cost: US\$ 98,00/sqm

Valor 4m<sup>2</sup>: US\$ 860,00 Valor 6m<sup>2</sup>: US\$ 1.200,00