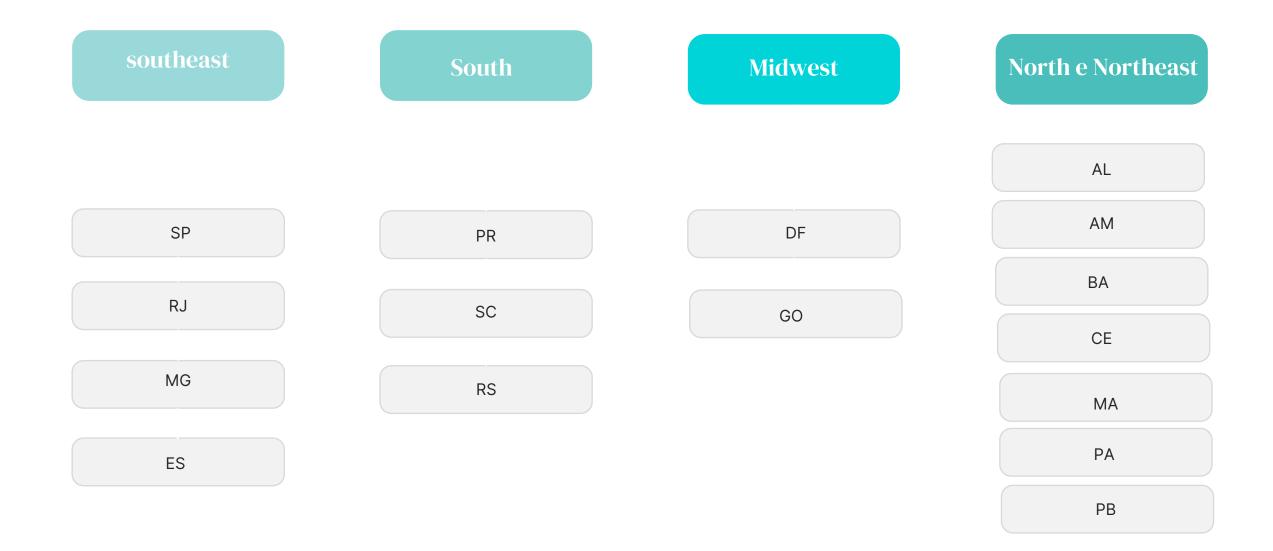

SLEEP WELL EXPO gains recognition as the only business event that presents solutions for sleep quality.

With the mission of disseminating knowledge, practices and products for physical and mental health, the event is high recommended to health professionals, pharmacies, clinics, retailers and the general public.

Your company will have the opportunity to present products, services, techniques and innovations on the latest advances in mattresses and pillows, supplements, natural techniques and complementary treatments that contribute to better sleep quality.



# **Support Association**

2024





ABICOL ASSOCIAÇÃO BRASILEIRA DA INDÚSTRIA DE COLCHÕES









# Figures2023

Saturation
 Visitors Registrations
 Growth of 164%









# Visitor Breakdown



# **Brazilian Visitors Source**



# 66 Exhibition, lectures, workshops and launchments.



00

**ETRIA®** 





### 73 million+

consumers

look for sleeping solutions.



### **SPECIAL HIGHLIGHT TO THE MATTRESS AND PILLOW INDUSTRY** A NEW OPPORTUNITY FOR YOUR BUSINESS

Mattresses and pillows are much more than furniture or utensils, they are vital products for the quality of our sleep and our health.

**SLEEP WELL EXPO** is the Brazil's unique event that presents the mattress and pillow as an essential element for a good sleep and health quality. Here companies will have the opportunity to present their launches to retailers and distributors, invest in consumer information, make presentations and interact with the market.

# ITE DE INFORMAÇÃO

PERSON AND ADDRESS AND ADDRES







#### INTEGRATIVES THERAPIES WORKSHOPS